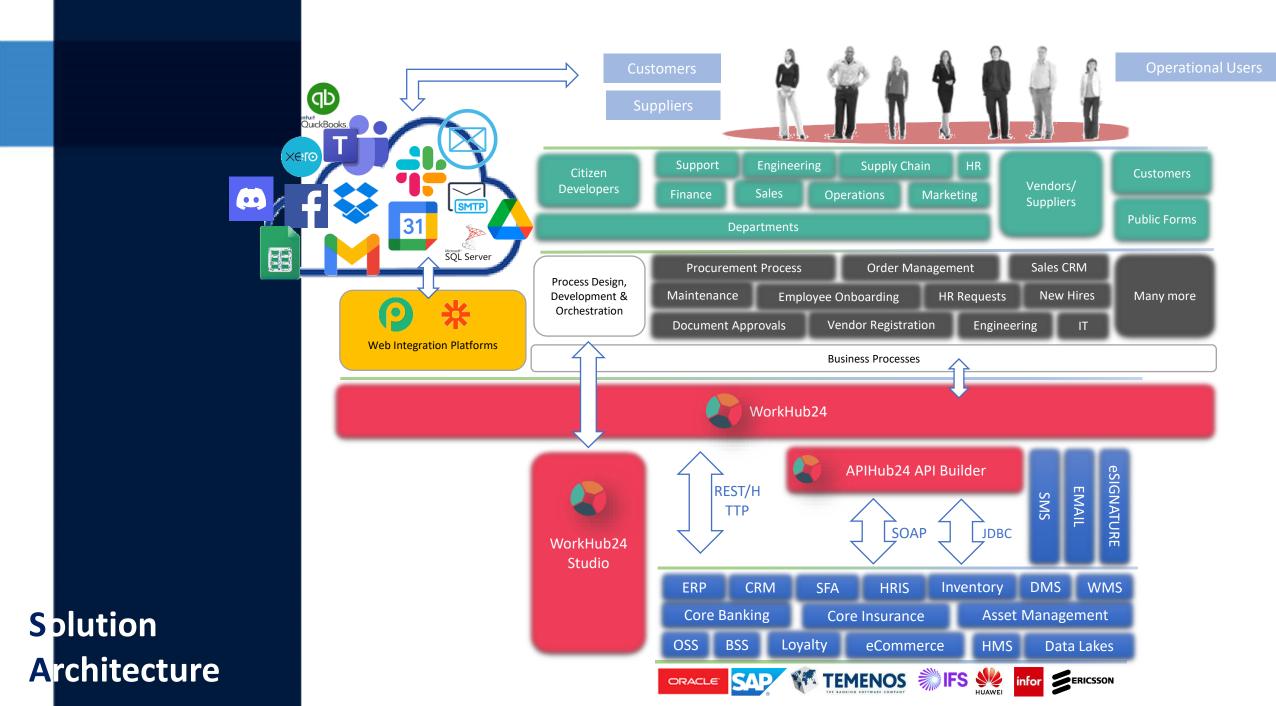

Introducing WorkHub24

**No-Code Workflow Automation: Automate** processes without coding

**NO-Code integrations with your IT systems such ERPs, Core Systems & HRIS** 

**Connect to On-Premise/ Cloud Databases to Read/Write data** 

### **Unbeatable Value Proposition**

- ✓ Hosted in Cloud, provided as a Subscription based service.
- ✓ Easily integrates with core systems, cloud platforms, or legacy applications for end-to-end automation
- ✓ **Concurrent user licensing model f**or scaling across organizations and value chain
- ✓ Build unlimited workflows with no added cost
- ✓ Extended support for citizen development (Trainings/ Knowledge Base/Video Tutorials/etc.)
- ✓ Capable **partner ecosystem**
- ✓ Pay in **local currency** with WorkHub24.