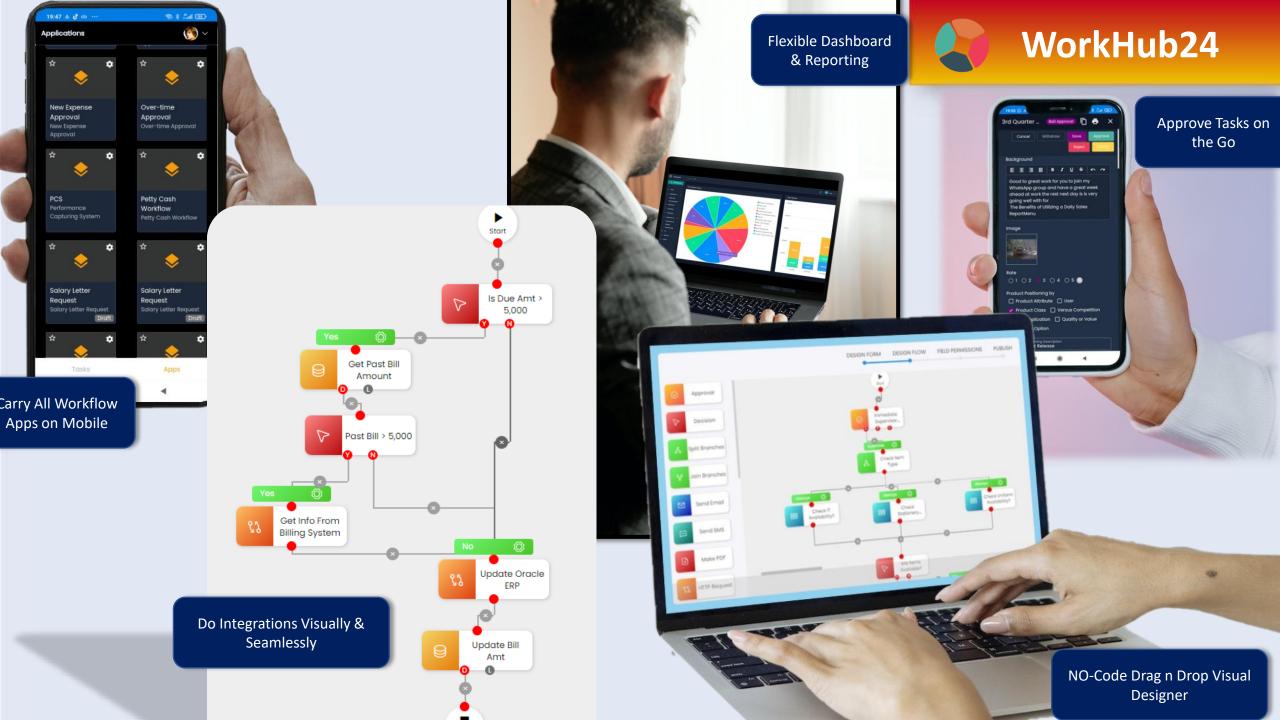

Introducing WorkHub24

**No-Code Workflow Automation: Automate** processes without coding

**NO-Code integrations with your IT systems such ERPs, Core Systems & HRIS** 

**Connect to On-Premise/ Cloud Databases to Read/Write data** 

**Get Unlimited Workflow Applications** on One Platform

**Effortlessly Automate Complex Processes with** powerful drag n drop flow designer

Scalable & Flexible: Start small, grow & adapt as your business evolves